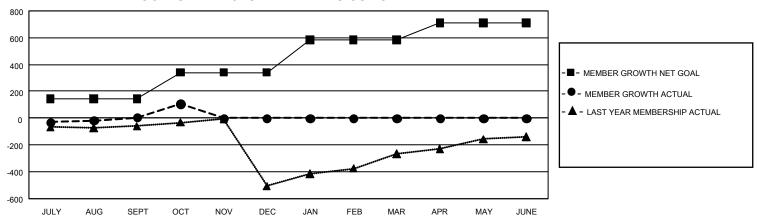

## GOALS AND ACTUAL MEMBERS CUMULATIVE

| DROPPED CLUBS: 5 |     | 101 CLUBS OF 409 ADDED 1<br>OR MORE NEW MEMBERS | GENDER DISTRIBUTION                 |                |  |
|------------------|-----|-------------------------------------------------|-------------------------------------|----------------|--|
|                  |     |                                                 | MALE                                | 6,532 (70.08%) |  |
|                  |     |                                                 | FEMALE                              | 2,787 (29.90%) |  |
| DROPPED MEMBERS  |     |                                                 | NON BINARY                          | 0 (0.00%)      |  |
| DECEASED         | 19  |                                                 | PREFER NOT TO ANSWER                | 2 (0.02%)      |  |
| CLUB CANCELLED   | 53  |                                                 | TOTAL FAMILY UNIT MEMBERS 19        |                |  |
| OTHER            | 287 | CLICK HERE FOR                                  | TOTAL PARMET GIVE MEMBERS           |                |  |
| TOTAL            | 359 | CUMULATIVE MEMBERSHIP  DATA                     | FAMILY MEMBERS PAYING HALF DUES 102 |                |  |

## GMT Constitutional Area 8, Group A

REPORT DOES NOT INCLUDE CLUBS IN UNDISTRICTED AREAS.

| Clubs                 |               |           |               | Members               |                         |                         |                                                    |
|-----------------------|---------------|-----------|---------------|-----------------------|-------------------------|-------------------------|----------------------------------------------------|
| RESULTS FOR 2023-2024 |               |           |               | RESULTS FOR 2023-2024 |                         |                         |                                                    |
| QUARTER               | NEW CLUB GOAL | NEW CLUBS | DROPPED CLUBS | QUARTER ME            | MBER GROWTH NET<br>GOAL | MEMBER GROWTH<br>ACTUAL | DROPPED MEMBERS<br>ACTUAL (including<br>transfers) |
| JULY/AUG/SEPT         | 24            | 4         | 3             | JULY/AUG/SEPT         | 145                     | 276                     | 249                                                |
| OCT/NOV/DEC           | 0             | 6         | 2             | OCT/NOV/DEC           | 195                     | 214                     | 109                                                |
| JAN/FEB/MAR           | 54            | 0         | 0             | JAN/FEB/MAR           | 245                     | 0                       | 0                                                  |
| APR/MAY/JUNE          | 27            | 0         | 0             | APR/MAY/JUNE          | 126                     | 0                       | 0                                                  |