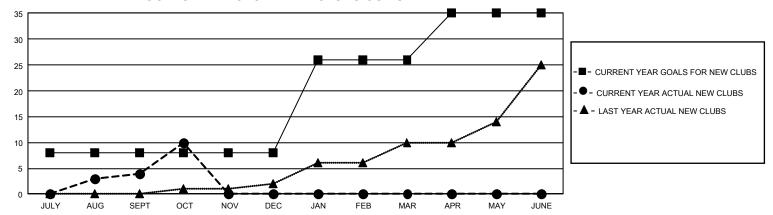

## GOALS AND ACTUAL NEW CLUBS CUMULATIVE

## GMT Constitutional Area 8, Group A

REPORT DOES NOT INCLUDE CLUBS IN UNDISTRICTED AREAS.

| Clubs                 |               |           |               | Members               |                         |                         |                                                    |
|-----------------------|---------------|-----------|---------------|-----------------------|-------------------------|-------------------------|----------------------------------------------------|
| RESULTS FOR 2023-2024 |               |           |               | RESULTS FOR 2023-2024 |                         |                         |                                                    |
| QUARTER               | NEW CLUB GOAL | NEW CLUBS | DROPPED CLUBS | QUARTER ME            | MBER GROWTH NET<br>GOAL | MEMBER GROWTH<br>ACTUAL | DROPPED MEMBERS<br>ACTUAL (including<br>transfers) |
| JULY/AUG/SEPT         | 24            | 4         | 3             | JULY/AUG/SEPT         | 145                     | 276                     | 249                                                |
| OCT/NOV/DEC           | 0             | 6         | 2             | OCT/NOV/DEC           | 195                     | 214                     | 109                                                |
| JAN/FEB/MAR           | 54            | 0         | 0             | JAN/FEB/MAR           | 245                     | 0                       | 0                                                  |
| APR/MAY/JUNE          | 27            | 0         | 0             | APR/MAY/JUNE          | 126                     | 0                       | 0                                                  |